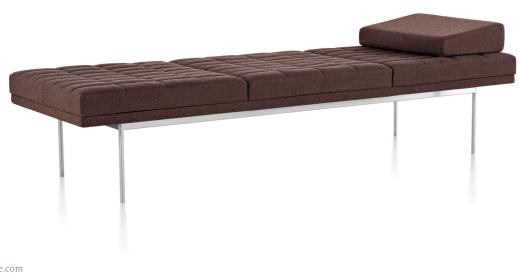

## Tuxedo Component Lounge<sup>™</sup> Daybed

DESIGNED BY BASSAMFELLOWS, 2011

| DIMENSIONS      | Depth: 28"<br>Width: 84"<br>Overall Height: 22 ¼"                                      |
|-----------------|----------------------------------------------------------------------------------------|
| PRODUCT NO.     | 84" Quilted: ST3DQ<br>84" Non-Quilted: ST3DN                                           |
| CONSTRUCTION    | Seat: Dacron and High Resilience<br>Polyurethane Foam<br>Base: Painted or Plated Steel |
| WARRANTY        | 12 Years                                                                               |
| RELATED DESIGNS | Bench, Club Chair, Club Chair<br>with Table, Settee,<br>Settee with Table, Sofa        |
|                 |                                                                                        |